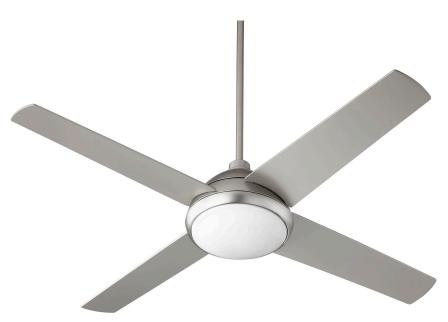

## **QUEST**

## 68524-65

Quest 52-in 4 Blade Satin Nickel Transitional

Ceiling Fan

| Project:      |  |
|---------------|--|
| Location:     |  |
| Fixture Type: |  |
| Catalog #     |  |

| DETAILS       |              |
|---------------|--------------|
| FINISH:       | Satin Nickel |
| MATERIAL:     | Steel        |
| BLADE FINISH: | Silver       |
| LOCATION:     | Dry Listed   |
| BLADES:       | 4            |